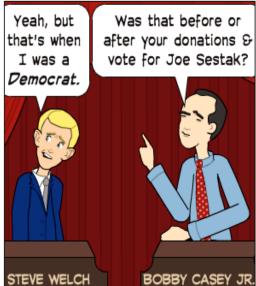

## THIS IS WHAT PENNSYLVANIA'S U.S. SENATE DEBATE WOULD LOOK LIKE \*

\* Voting for Obama, donating & voting for Joe Sestak, and comments on Global Warming are facts admitted by Steve Welch.

Images @ 2012 Pixton.com