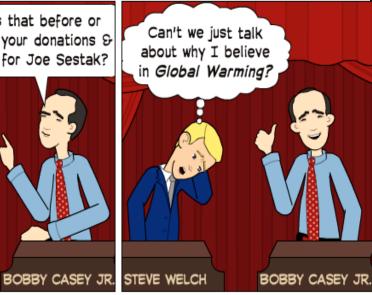

## THIS IS WHAT PENNSYLVANIA'S U.S. SENATE DEBATE WOULD LOOK LIKE \*

\* Voting for Obama, donating & voting for Joe Sestak, and comments on Global Warming are facts admitted by Steve Welch.

Images @ 2012 Pixton.com