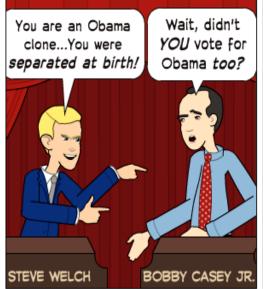

## THIS IS WHAT PENNSYLVANIA'S U.S. SENATE DEBATE WOULD LOOK LIKE \*

\* Voting for Obama, donating & voting for Joe Sestak, and comments on Global Warming are facts admitted by Steve Welch.

Images @ 2012 Pixton.com